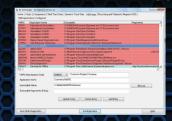

## **Commercial Vehicle Key Features**

- Display & clear Diagnostics Trouble Codes (DTCs) including Freeze Frame Data
- Monitor dynamic vehicle parameters
- Display vehicle component information
- Produce a user friendly HTML vehicle health & status report
- Record & playback diagnostic sessions
- Display "total -vehicle" and "trip data"
- Launch OEM software programs

#### Read/Clear Codes