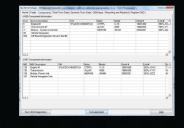

## **Commercial Vehicle Key Features**

- Display & clear Diagnostics Trouble Codes (DTCs) including Freeze Frame Data
- Monitor dynamic vehicle parameters
- Display vehicle component information
- Produce a user friendly HTML vehicle health & status report
- Record & playback diagnostic sessions
- Display "total -vehicle" and "trip data"
- Launch OEM software programs

#### **Vehicle Data Report**

M.140606.01