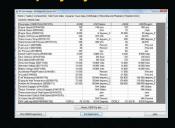

## **Commercial Vehicle Key Features**

- Display & clear Diagnostics Trouble Codes (DTCs) including Freeze Frame Data
- Monitor dynamic vehicle parameters
- Display vehicle component information
- Produce a user friendly HTML vehicle health & status report
- Record & playback diagnostic sessions
- Display "total -vehicle" and "trip data"
- Launch OEM software programs

#### **Vehicle Data Report**

M.140606.01