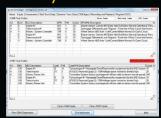

## **Commercial Vehicle Key Features**

- Display & clear Diagnostics Trouble Codes (DTCs) including Freeze Frame Data
- Monitor dynamic vehicle parameters
- Display vehicle component information
- Produce a user friendly HTML vehicle health & status report
- Record & playback diagnostic sessions
- Display "total -vehicle" and "trip data"
- Launch OEM software programs

#### **Vehicle Data Report**

M.140606.01