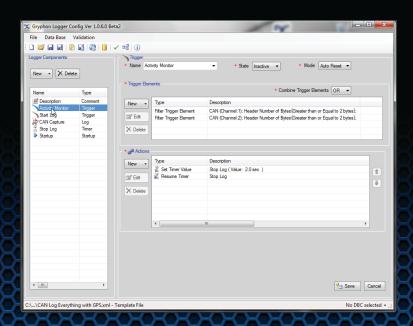

## Graphical Gryphon Logger Config

Application assisting Gryphon G2 users in the creation of a configuration file, harnessing the power of the Gryphon G2 for data logging.

## **Capabilities**

- Graphical user interface
- Data collection and filtering on multiple channels
- Customize with Timers, Counters and Clocks
- Triggers by filter or digital I/O
  Send Messages Create Events
- Set master and sub schedules
- Automatically transfer data logs to server
  Post-processing Analysis Backup

## **Features**

- Quick Start templates for out-of-the-box logging
- Data logger can be also used as a responder or simulator
- Flexible configuration for multi-purpose data collection
- Logs vehicle data and GPS data
- Provides XML and component relation validation
- Supports dbc files
- Assists with efficient data transfer between the PC and Gryphon