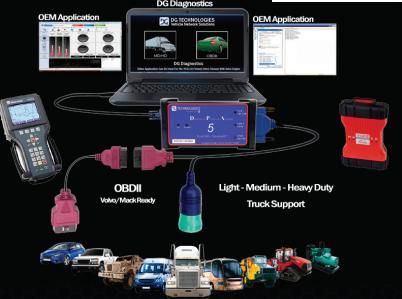

## Diagnostic Equipment, Software & Training Resource with Encompassing Service & Support

DE-STRESS is a group of industry experts, hardware engineers and software professionals that provide integrated services and solution based product offerings that reduce in-house resource requirements. The team is responsible for management, integration and maintenance of diagnostic equipment, laptops, software, technical support and other miscellaneous needs for diverse fleet maintenance initiatives needs for diverse fleet maintenance initiatives.