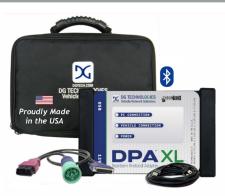

## DPA XL IS PROTECTED BY CUBERGUARD:

- DPA XL Encrypted Firmware Is Securely Protected
- DPA XL Firmware Updates Are Validated
- Secure Boot Of The DPA XL
  - Securely Starts Using Only Trusted Software from DG Technologies
- Visual Indicator On The DPA XL Shows It Is Cyber-Protected
- Aids In Protection From Potential Cybersecurity Issues, Including:
  - Viruses, Malware, Ransomware and Other Cybersecurity Damages To Vehicles
  - Connected PCs & Company-Wide Networks
- On-Board Hardware Security Module (HSM) & Product Design "Future-proofs" Your Investment!