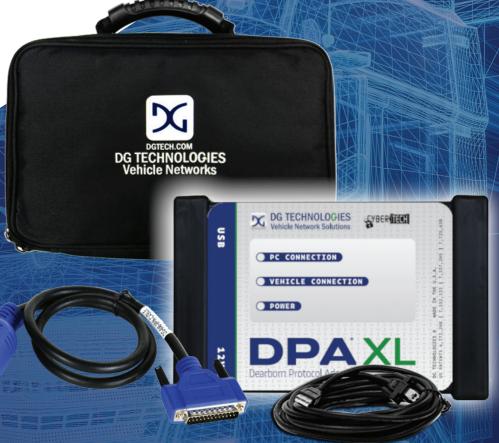

# DPAXL Dearborn Protocol Adapter

Introducing the all-new advanced DPA XL! Now including the latest CyberTech features to protect your business and your customers. Tested with all authorized OEM diagnostic applications. The DPA XL now works with CAN FD. Develop your custom engineering applications and use your DPA XL hardware for diagnostics. Protected by CyberGuard. Our new secure architecture is more advanced than any other tool on the market today.

#### PRODUCT HIGHLIGHTS

- Industry standard (SAE, TMC, ISO), J1939, J2534, J1708, CAN, CAN FD, K-Line, ISO 9141. ISO15765 & more!
- Industry First Technologies
- 4 Independent channel communication capability
- 2 channel CAN FD communication capability
- Exclusive Advanced Cybersecurity Features Protected by CyberGuard
- Embedded Hardware Security Module (HSM)
- Rugged enclosure for any environment
- USB Powered for updates
- Patented secure USB connector
- DG Diagnostics software included
- Bluetooth Wireless
- RP1227 for Mobile Apps

Part # DG-400-10819

FOLLOW US ON SOCIAL: @DGTechnologies | @vehiclenetworksolutions