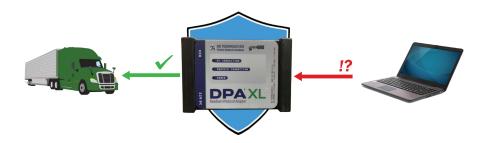

## **Securing Vehicle Diagnostics**

Vehicle Diagnostics Adapters (VDAs) used daily to keep your "Fleet on the Street"

## DG's DPA XL: Secures your Vehicle Diagnostics sub-system!

- Protects your operating system & VDA firmware
- Verifies OEM software to reflash truck ECUs
- Reduces virus/ransomware injection into your fleet's sub-systems