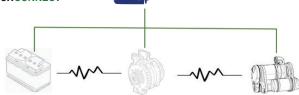

### **Preventative / Predictive Maintenance**

Batteries > Starters > Charging Electrical Systems

#### **Features:**

- 4-minute (PM) Starting, Charging, Battery system test performed thru diagnostic port
- · Run TMC RP129A test on demand
- Real-time circuit analysis & comparison with statistical data collected for like-vehicles within the fleet
- Analyze, Store and Print Reports via TRUCKCONNECT